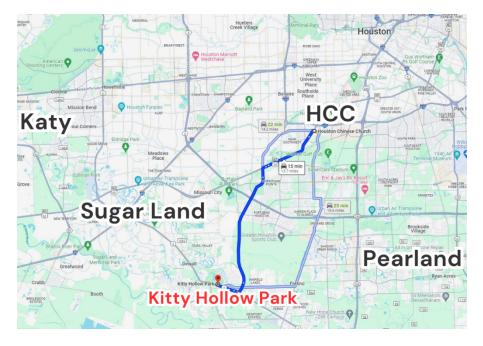

Join us for our annual church-wide picnic! It will be a fun time to fellowship across all the congregations over food and games. Tickets will be sold in the lobby after English service

congregations over food and games. Tickets will be sold in the lobby after English service on Sundays: \$5 (adults) & \$3 (kids). Cash or credit card is accepted.

# **Kitty Hollow Park**

Pavilion E & F

9555 Hwy 6, Missouri City, TX

Lunch Box: Sm \$3 | Lg \$5 Newcomers free!

Buy tickets @ HCC Lobby

lunch, ice cream fellowship time 飘 🗄 soccer, volleyball, games, 🕍 🛮 lake, trails, playgrounds

# Kitty Hollow Park 9555 Hwy 6, Missouri City pavilion: E, F