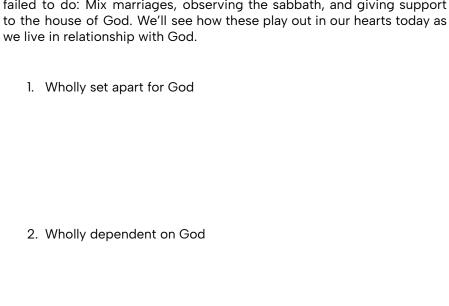

# Rebuilding the Ruins: A Series in Nehemiah

Rebuilding by Covenant Renewal Nehemiah 9:38-10:39

Naturally, as a follow-up to the people returning to God in repentance, the people enter into a curse and oath to walk in God's law and to do all that he has commanded his people to do. In their covenant renewal they focus on three areas where the people of God have most prominently failed to do: Mix marriages, observing the sabbath, and giving support to the house of God. We'll see how these play out in our hearts today as we live in relationship with God.

3. Wholly devoted to the house of God