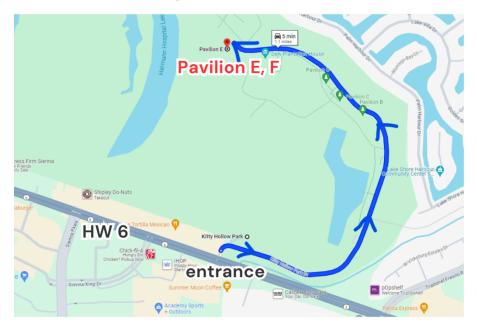

# **Kitty Hollow Park**

Pavilion E & F

9555 Hwy 6, Missouri City, TX

Lunch Box: Sm \$3 | Lg \$5 Newcomers free!

Buy tickets @ HCC Lobby

lunch, ice cream fellowship time 飘 🗄 soccer, volleyball, games, 🕍 🛮 lake, trails, playgrounds

# Kitty Hollow Park 9555 Hwy 6, Missouri City pavilion: E, F